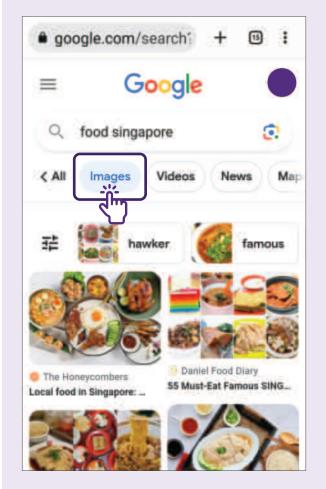

# **Search Results in Different Forms**

Search results or content come in different forms such as:

- Maps
- Images
- Videos
- News

Scroll left or right to select the type of content you wish to view.

#### For Example

Tap "Images" if you want to see the pictures of your search result.