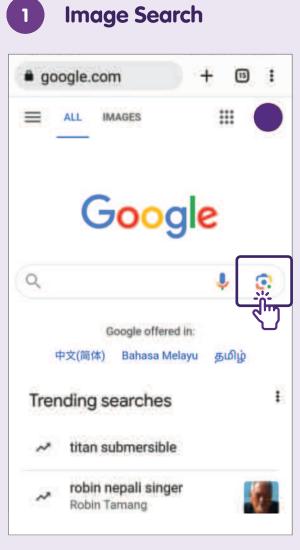

# **Google Search - Using Image**

Tap the "Camera" icon.

Point the camera to the item you want to search on and tap the shutter button.

Search results will be displayed.