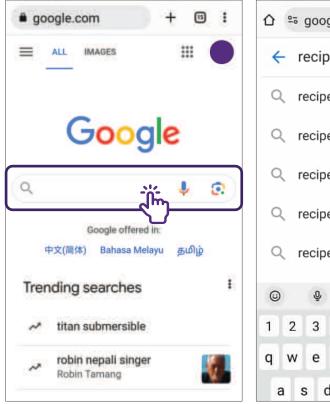

#### **Yahoo Search**

 $\times$ 

 $\overline{\ }$ 

7

 $\overline{\mathbf{N}}$ 

 $\overline{\nabla}$ 

 $\overline{\nabla}$ 

 $\overline{\nabla}$ 

 $\otimes$ 

B) To search using voice, tap on the "Microphone" icon and say the keyword/question or hum a tune if you want to search for a song

**Yahoo Search** 