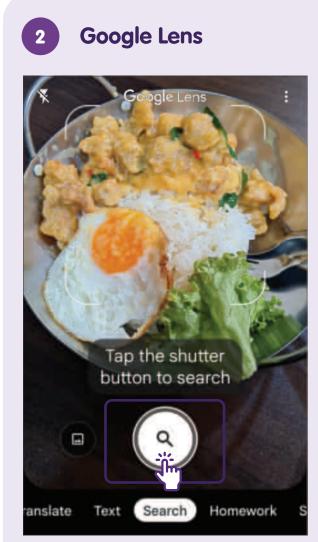

# **Google Search - Using Image**

Tap the "Camera" icon.

Point the camera to the item you want to search on and tap the shutter button.

Search results will be displayed.