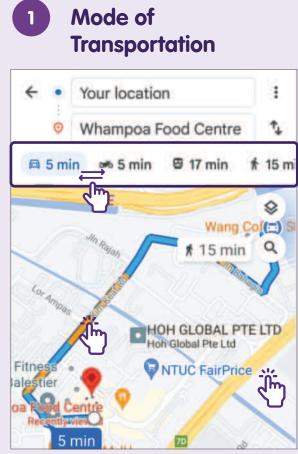

# Google Maps - Travel by Car/Motorbike or Walk

Select your mode of transportation (car, motorbike, walk) and different routes will be displayed. Tap on your preferred route (indicated as a blue line). Alternative routes are in grey lines.