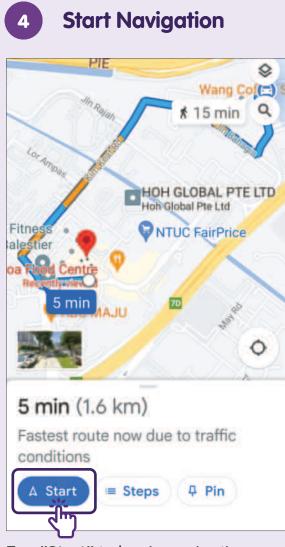

# Google Maps - Travel by Car/Motorbike or Walk

Select your mode of transportation (car, motorbike, walk) and different routes will be displayed. Tap on your preferred route (indicated as a blue line). Alternative routes are in grey lines.

Step-by-step instructions will be displayed.

Tap "Start" to begin navigation.

Turn on the audio function to hear the instructions to guide you to the destination.