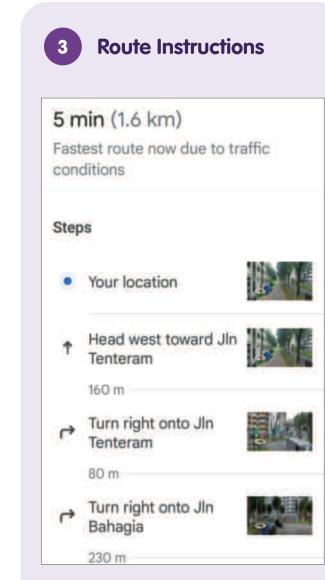

Search for a place or tap it on the map.

Tap **"Directions"** to see how to get to the location.

Tap on the 3-dots icon at the top right corner for more options, e.g., add stop.

# Google Maps - Travel by Car/Motorbike or Walk

Select your mode of transportation (car, motorbike, walk) and different routes will be displayed. Tap on your preferred route (indicated as a blue line). Alternative routes are in grey lines.

Step-by-step instructions will be displayed.

Tap "Start" to begin navigation.

Turn on the audio function to hear the instructions to guide you to the destination.