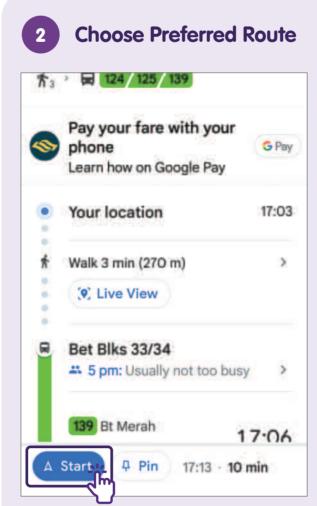

# **Google Maps - Travel by Public Transport**

Your location : 1 Whampoa Food Centr... an 5 min 🙂 10 min 15 min So min Depart at 17:02 All modes + Less RECOMMENDED ROUTE 124 125 139 10 min 17:03 - 17:134 in 4 min (live) from Bet Blks 33/34 MORE BY BUS 21 > Ta 20 min 17:02 - 17:22A Scheduled at 00:04 from Opp Blk 65

**Public Transport** 

1

Instructions on which public transport to take, which station or bus stop to go to will be shown if you select bus/train.

Step-by-step instructions and estimated bus/train arrival time will be shown once you tap into your preferred route.