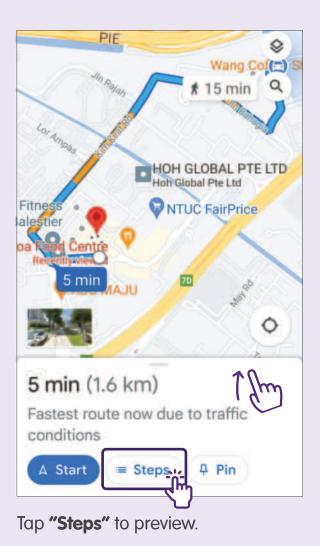

Step-by-step instructions will be displayed.

Tap "Start" to begin navigation.

Turn on the audio function to hear the instructions to guide you to the destination.