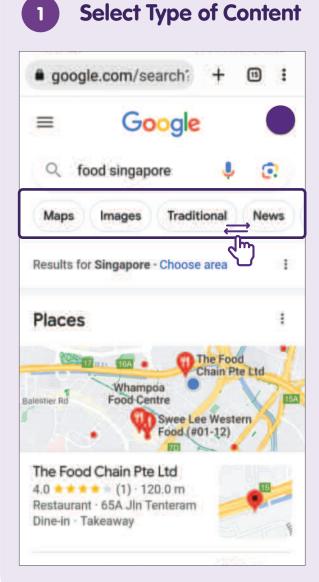

Enter keyword(s) in the search bar.

| e goog       | le.com/search? +            | 19 :           |
|--------------|-----------------------------|----------------|
| ≡            | Google                      |                |
| Q fo         | od singapore                |                |
| Maps         | Images Traditional          | News           |
| Results fo   | r Singapore - Choose area   | e a            |
| Places       |                             | 1              |
| 1000         | The F                       | ood<br>Pte Ltd |
| Balestier Rd | Whampoa<br>Food Centre      | V              |
|              | Swee Lee We<br>Food (#01-12 |                |

Search results will be displayed.