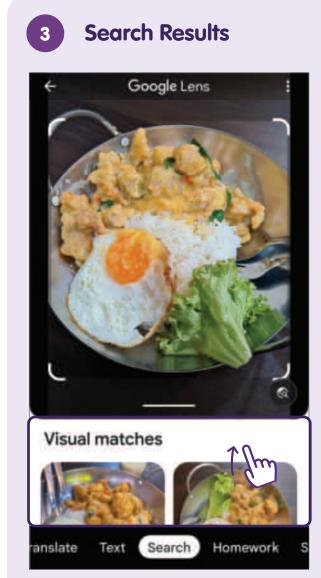

# **Google Search - Using Image**

Tap the "Camera" icon.

Point the camera to the item you want to search on and tap the shutter button.

Search results will be displayed.

# **Search Results in Different Forms**

Search results or content come in different forms such as:

- Maps
- Images
- Videos
- News

Scroll left or right to select the type of content you wish to view.

#### For Example

Tap "Images" if you want to see the pictures of your search result.