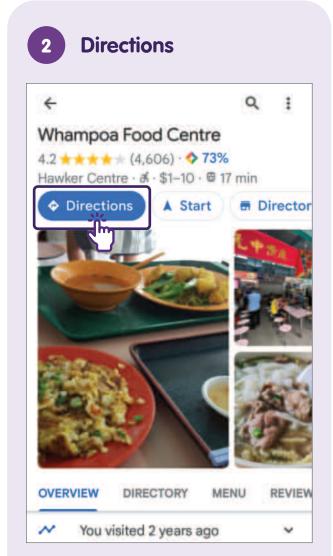

# Navigate using Google Maps

**Search Place** food singapore x Relevance -Open now Top-ra 규는 Whampoa Food Centre 4.2 \* \* \* \* \* (4,606) · \* 73% \$10 لملك Hawker Centre · & · \$1-10 · 850 m Open · Closes 22:00 O Similar to Mat Noh & Rose Authentic Ginger Fried Chicken Rice and Loy Ke ... Menu Directions < Share

Search for a place or tap it on the map.

Tap **"Directions"** to see how to get to the location.

Tap on the 3-dots icon at the top right corner for more options, e.g., add stop.