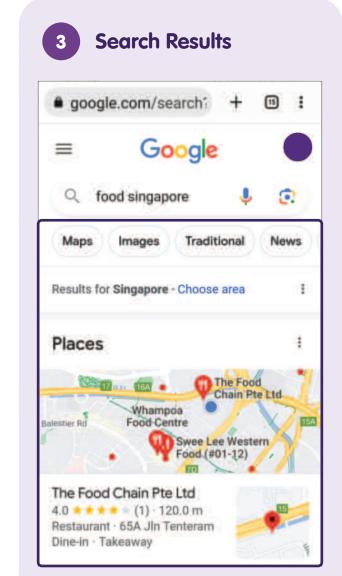

Enter keyword(s) in the search bar.

| e goog       | le.com/search? +            | 19 :           |
|--------------|-----------------------------|----------------|
| ≡            | Google                      |                |
| Q fo         | od singapore                |                |
| Maps         | Images Traditional          | News           |
| Results fo   | r Singapore - Choose area   | e a            |
| Places       |                             | 1              |
| 1000         | The F                       | ood<br>Pte Ltd |
| Balestier Rd | Whampoa<br>Food Centre      | V              |
|              | Swee Lee We<br>Food (#01-12 |                |

Search results will be displayed.