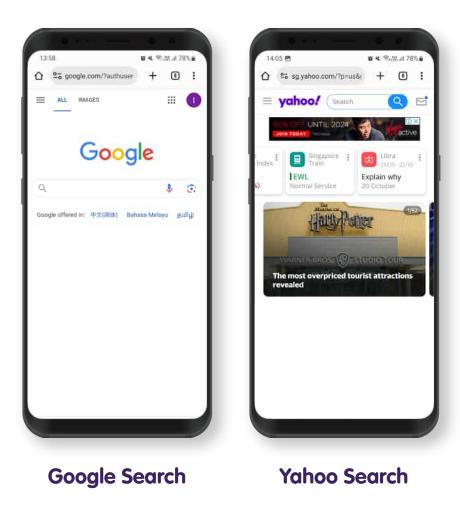

# **Common Features Across Different Search Engines**

|   | Google Search | Yahoo Search     |                                                                                   |
|---|---------------|------------------|-----------------------------------------------------------------------------------|
| ٩ |               | Q Search the web | Search Bar to enter keyword(s),<br>phrase, questions or URL<br>(website address). |
|   |               |                  | Microphone to search<br>using voice.                                              |