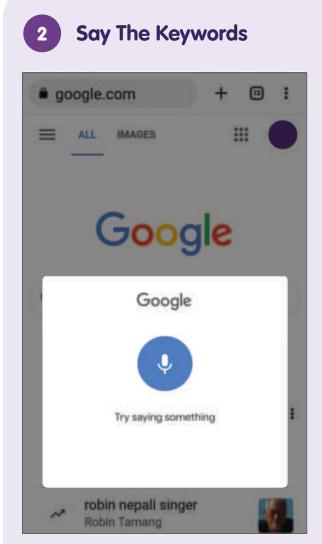

# **Google Search - Using Voice**

Tap the "Mic" icon.

Say the keyword(s) or hum a tune (for song search).

Search results will be displayed.

 $\otimes$ 

B) To search using voice, tap on the "Microphone" icon and say the keyword/question or hum a tune if you want to search for a song

**Yahoo Search** 