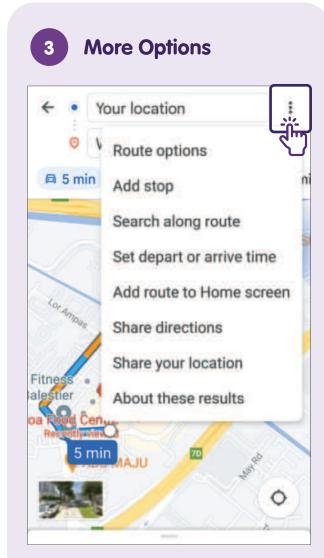

Search for a place or tap it on the map.

Tap **"Directions"** to see how to get to the location.

Tap on the 3-dots icon at the top right corner for more options, e.g., add stop.