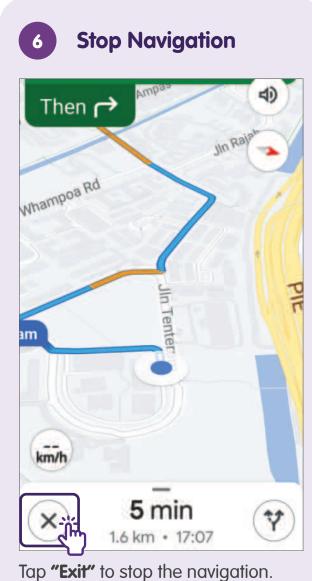

Step-by-step instructions will be displayed.

Tap "Start" to begin navigation.

Turn on the audio function to hear the instructions to guide you to the destination.