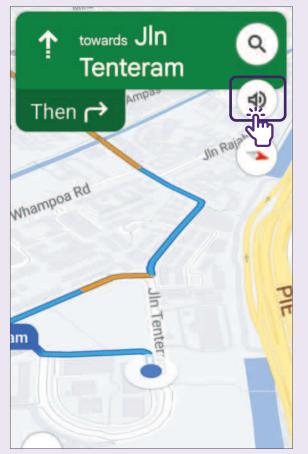

Step-by-step instructions will be displayed.

Tap "Start" to begin navigation.

Turn on the audio function to hear the instructions to guide you to the destination.