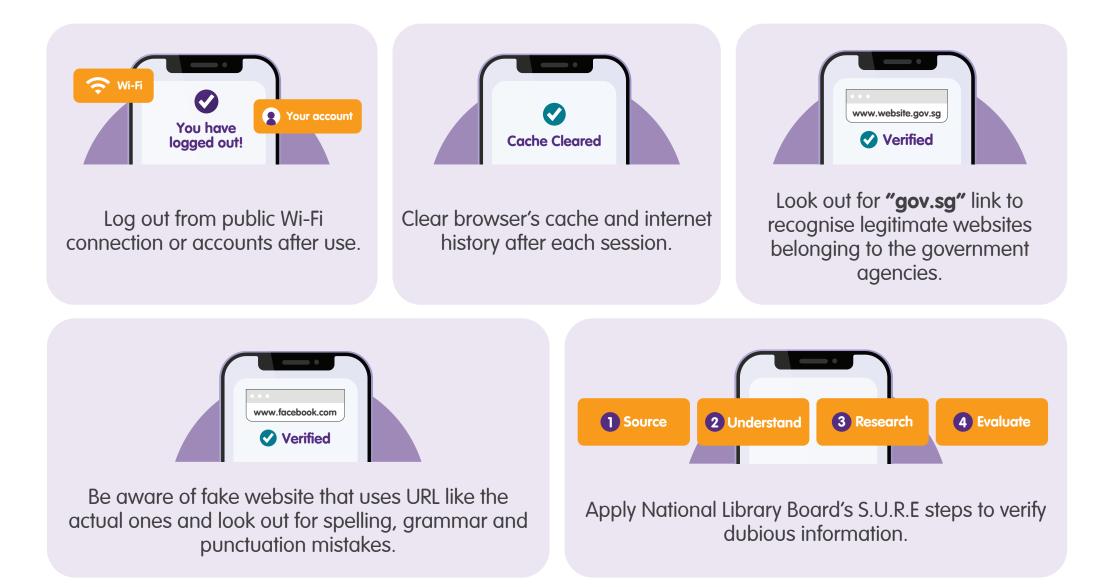

# **Cyber Security Tips**

To stay safe while searching for information on the Internet, please keep to the following:

#### Be Safe, Smart & Kind Online

Safeguard against cyber threats; Protect personal information; Develop a positive online presence.