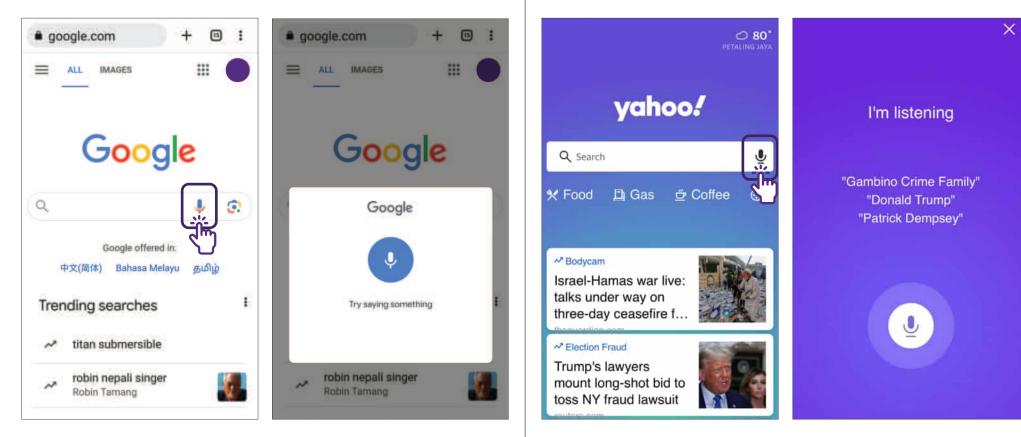

 $\otimes$ 

B) To search using voice, tap on the "Microphone" icon and say the keyword/question or hum a tune if you want to search for a song

**Yahoo Search** 

# **Google Search - Using Voice**

Tap the "Mic" icon.

Say the keyword(s) or hum a tune (for song search).

Search results will be displayed.