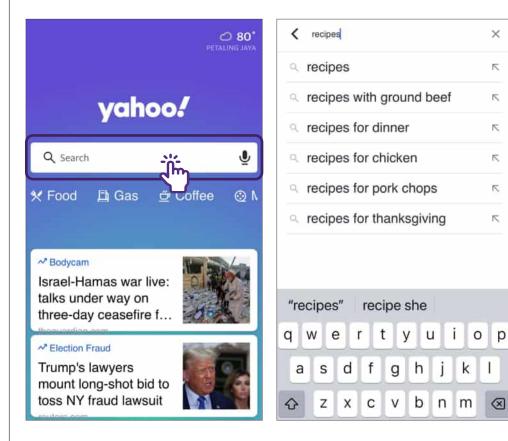

#### **Google Search**

2

| <b>☆</b> •           | ∍ goo | gle.o | com  | /#st | +    | -  | 16 | ÷   |
|----------------------|-------|-------|------|------|------|----|----|-----|
| 4                    | recip | es    |      |      |      |    | 2  | ×   |
| Q recipes            |       |       |      |      |      |    |    |     |
| Q recipes for dinner |       |       |      |      |      |    |    |     |
| Q                    | recip | es n  | near | ing  |      |    | ł  | 7   |
| C recipes for kids   |       |       |      |      |      |    |    | 7   |
| Q                    | recip | es p  | oke  | mon  | slee | ep | Ì  | 7   |
| ٩                    | Ō     |       | Q    | 1    | B    | ٤  | 6  | ••• |
| 1 2                  | 2 3   | 4     | 5    | 6    | 7    | 8  | 9  | 0   |
| q v                  | v e   | r     | t    | у    | u    | i  | о  | р   |

 $\otimes$ 

B) To search using voice, tap on the "Microphone" icon and say the keyword/question or hum a tune if you want to search for a song

**Yahoo Search** 