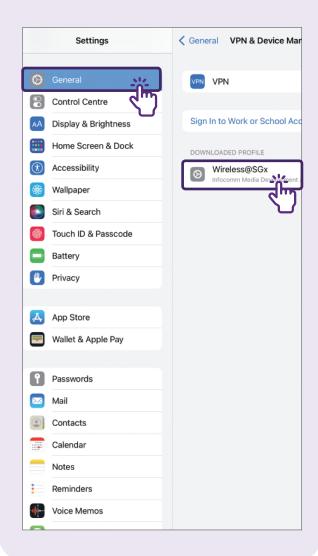

## **7** Go to Settings

9 Tap Wireless@SGx

## Tap Wireless@SGx

tap "Wireless@SGx".

nders