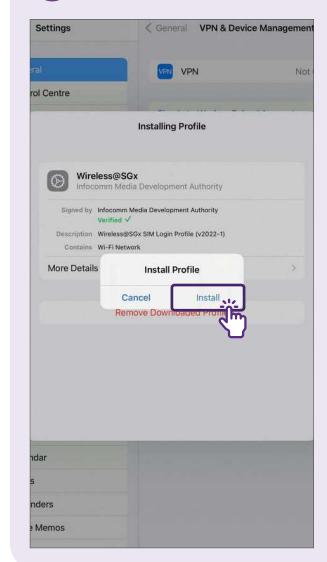

#### 6 Install Profile

Tap **"Close"** and proceed to Settings to install the profile.

## **7** Go to Settings

9 Tap Wireless@SGx

## 10 Tap Install

14 Tap Wireless@SGx

Go to the nearest Wireless@SGx hotspot. Go to Wi-Fi settings and tap "Wireless@SGx".

15 Enjoy Wireless@SGx

Enjoy seamless connection to Wireless@SGx.