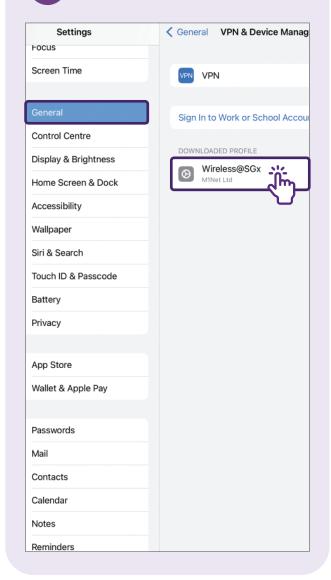

references to these "Terms of Use" shall include such Terms of Use as amended from time to time by



Read terms of use & privacy policy. Tap "Accept" to continue.

# 4 Choose an Operator



Tap any one of the Wireless@SGx operators.

\*Does not have to be your cellular provider.





Select your birthdate and key in your mobile number.





Agree to the terms and conditions. Check the box, enter the Captcha and tap "Next" to continue.

# **Receive an SMS OTP**



Receive an SMS One-Time Password (OTP) on the mobile number you provided. Key that in and click "Next".



Wi-Fi Profile" to continue





Tap "Allow" to download the configuration profile.





Tap "Close" and proceed to "Settings" to install the profile.



12 Tap General



Tap "VPN & Device Management".

## Tap Wireless@SGx













tap "Wireless@SGx".

nders

## **Notes**

|            | Settings             | Genera                  |
|------------|----------------------|-------------------------|
| 5          | Focus                |                         |
| X          | Screen Time          | About                   |
| 344        | ata ata              | Software Update         |
| 0          | General              |                         |
|            | Control Centre       | AirDrop                 |
| AA         | Display & Brightness | AirPlay & Handoff       |
| <b>:::</b> | Home Screen & Dock   | Picture in Picture      |
| (1)        | Accessibility        |                         |
|            | Wallpaper            | iPad Storage            |
|            | Siri & Search        | Back