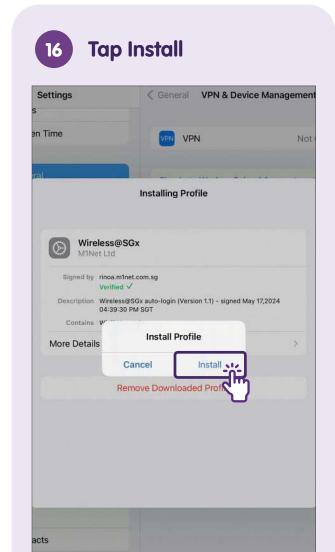

## 10 Tap Install

14 Tap Wireless@SGx

Go to the nearest Wireless@SGx hotspot. Go to Wi-Fi settings and tap "Wireless@SGx".

15 Enjoy Wireless@SGx

Enjoy seamless connection to Wireless@SGx.