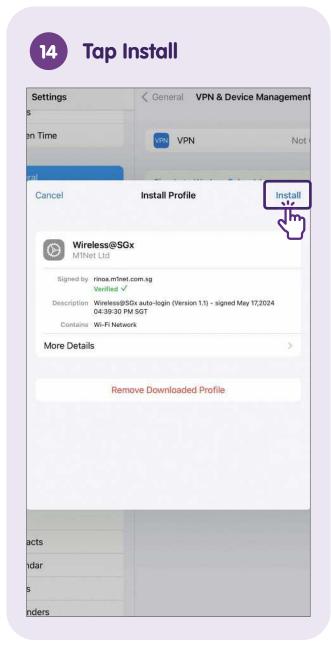

## 10 Tap Install

14 Tap Wireless@SGx

Go to the nearest Wireless@SGx hotspot. Go to Wi-Fi settings and tap "Wireless@SGx".

15 Enjoy Wireless@SGx

Enjoy seamless connection to Wireless@SGx.