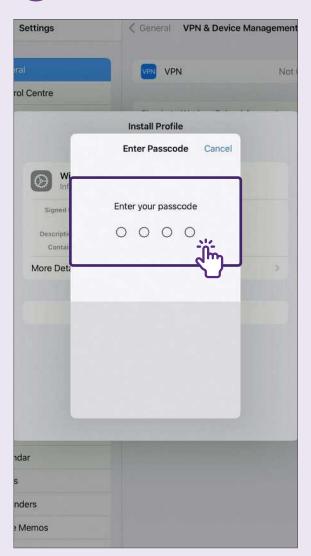

#### 6 Install Profile

Tap **"Close"** and proceed to Settings to install the profile.

## **7** Go to Settings

9 Tap Wireless@SGx

## 10 Tap Install

14 Tap Wireless@SGx

Go to the nearest Wireless@SGx hotspot. Go to Wi-Fi settings and tap "Wireless@SGx".

15 Enjoy Wireless@SGx

Enjoy seamless connection to Wireless@SGx.