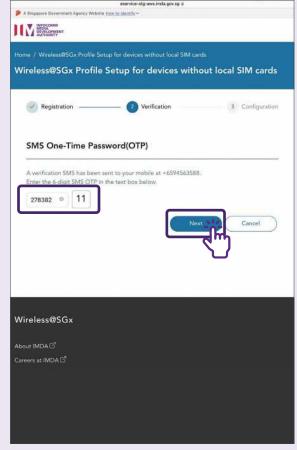

# **Receive an SMS OTP**

Receive an SMS One-Time Password (OTP) on the mobile number you provided. Key that in and click "Next".

Wi-Fi Profile" to continue

Tap "Allow" to download the configuration profile.