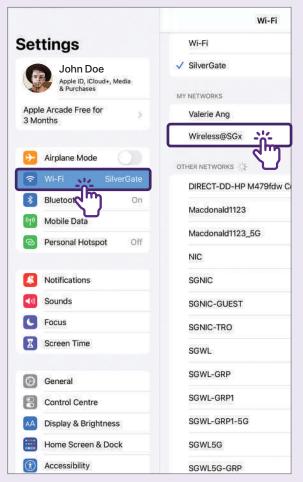

## **7** Go to Settings

9 Tap Wireless@SGx

## 10 Tap Install

14 Tap Wireless@SGx

Go to the nearest Wireless@SGx hotspot. Go to Wi-Fi settings and tap "Wireless@SGx".

15 Enjoy Wireless@SGx

Enjoy seamless connection to Wireless@SGx.