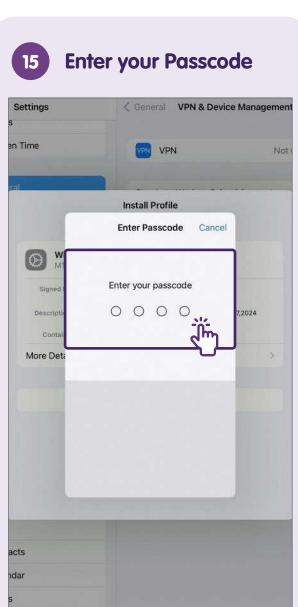

rences to these "Terms of Use" shall include such Terms of Use as amended from time to time by



Read terms of use & privacy policy. Tap "Accept" to continue.

# 4 Choose an Operator



Tap any one of the Wireless@SGx operators.

\*Does not have to be your cellular provider.





Select your birthdate and key in your mobile number.





Agree to the terms and conditions. Check the box, enter the Captcha and tap "Next" to continue.

# **Receive an SMS OTP**



Receive an SMS One-Time Password (OTP) on the mobile number you provided. Key that in and click "Next".



Wi-Fi Profile" to continue





Tap "Allow" to download the configuration profile.





Tap "Close" and proceed to "Settings" to install the profile.



12 Tap General



Tap "VPN & Device Management".

## Tap Wireless@SGx













tap "Wireless@SGx".

nders

## **Notes**

|            | Settings             | Genera                  |
|------------|----------------------|-------------------------|
| 5          | Focus                |                         |
| X          | Screen Time          | About                   |
| 344        | ata ata              | Software Update         |
| 0          | General              |                         |
|            | Control Centre       | AirDrop                 |
| AA         | Display & Brightness | AirPlay & Handoff       |
| <b>:::</b> | Home Screen & Dock   | Picture in Picture      |
| (1)        | Accessibility        |                         |
|            | Wallpaper            | iPad Storage            |
|            | Siri & Search        | Backgrou