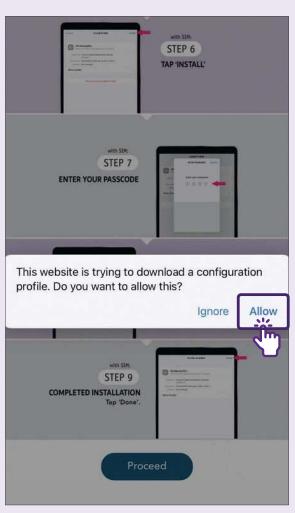

## 4 Tap Proceed

Scroll down to the bottom of the page and tap "Proceed".

Tap "Allow" to download the configuration profile.