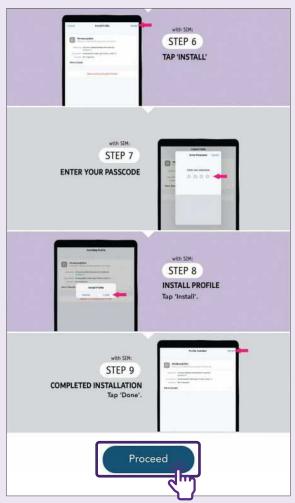

## 4 Tap Proceed

Scroll down to the bottom of the page and tap "Proceed".

Tap "Allow" to download the configuration profile.

#### 6 Install Profile

Tap **"Close"** and proceed to Settings to install the profile.

## **7** Go to Settings

9 Tap Wireless@SGx

## 10 Tap Install

14 Tap Wireless@SGx

Go to the nearest Wireless@SGx hotspot. Go to Wi-Fi settings and tap "Wireless@SGx".

15 Enjoy Wireless@SGx

Enjoy seamless connection to Wireless@SGx.