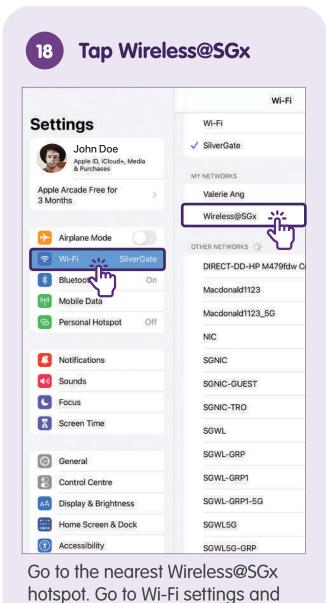

## 10 Tap Install

14 Tap Wireless@SGx

Go to the nearest Wireless@SGx hotspot. Go to Wi-Fi settings and tap "Wireless@SGx".

15 Enjoy Wireless@SGx

Enjoy seamless connection to Wireless@SGx.