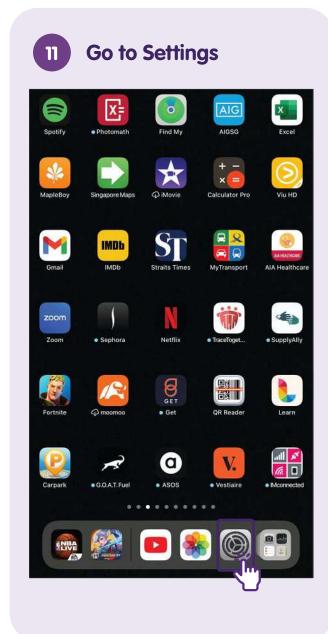

ent to be bound by the amended Terms of Use. For the avoidance of doubt, references to these "Terms of Use" shall include such Terms of Use as amended from time to time by



Read terms of use & privacy policy. Tap "Accept" to continue.

# 4 Choose an Operator



Tap any one of the Wireless@SGx operators.

\*Does not have to be your cellular provider.





Select your birthdate and key in your mobile number.





Agree to the terms and conditions. Check the box, enter the Captcha and tap "Next" to continue.

# **Receive an SMS OTP**



Receive an SMS One-Time Password (OTP) on the mobile number you provided. Key that in and click "Next".



Wi-Fi Profile" to continue





Tap "Allow" to download the configuration profile.





Tap "Close" and proceed to "Settings" to install the profile.



12 Tap General



Tap "VPN & Device Management".

## Tap Wireless@SGx













tap "Wireless@SGx".

nders

## **Notes**

|            | Settings             | Genera                  |
|------------|----------------------|-------------------------|
| 5          | Focus                |                         |
| X          | Screen Time          | About                   |
| 344        | ata ata              | Software Update         |
| 0          | General              |                         |
|            | Control Centre       | AirDrop                 |
| AA         | Display & Brightness | AirPlay & Handoff       |
| <b>:::</b> | Home Screen & Dock   | Picture in Picture      |
| (1)        | Accessibility        |                         |
|            | Wallpaper