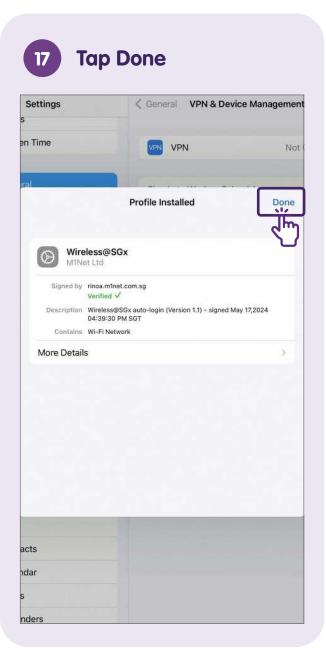

## 10 Tap Install

14 Tap Wireless@SGx

Go to the nearest Wireless@SGx hotspot. Go to Wi-Fi settings and tap "Wireless@SGx".

15 Enjoy Wireless@SGx

Enjoy seamless connection to Wireless@SGx.