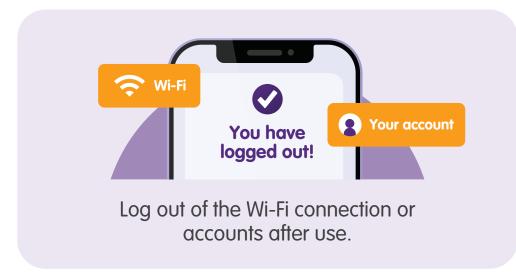

## **Cyber Security Tips**

To stay safe while using Wi-Fi, please keep to the following: