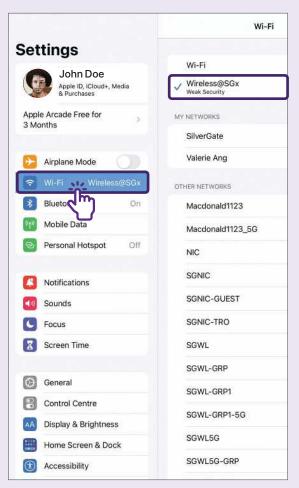

and use of this Site after the amended Terms of Use have been posted, will constitute your acceptance and agreement to be bound by the amended Terms of Use. For the avoidance of doubt, references to these "Terms of Use" shall include such Terms of Use as amended from time to time by



Decline

Read terms of use & privacy policy. Tap "Accept" to continue.

## 4 Tap Proceed



Scroll down to the bottom of the page and tap "Proceed".





Tap "Allow" to download the configuration profile.

#### 6 Install Profile



Tap **"Close"** and proceed to Settings to install the profile.

## **7** Go to Settings







9 Tap Wireless@SGx



## 10 Tap Install













14 Tap Wireless@SGx



Go to the nearest Wireless@SGx hotspot. Go to Wi-Fi settings and tap "Wireless@SGx".

15 Enjoy Wireless@SGx



Enjoy seamless connection to Wireless@SGx.

### Set-up Wireless@SGx Account without Cellular Network

For iOS mobile device without local SIM cards.

Scan the QR code

Go to https://go.gov.sg/wsgx or scan the QR code.



2 Tap Setup Now



Read the Terms and Conditions and Privacy Policy

Terms and Conditions of Use for Wireless@SGx Profile Setup Portal

1. We thank you for visiting
https://eservice.imda.gov.sg/WirelessSGx ("this
Site\*). Your access and use of this Site constitutes your
acceptance and agreement to be bound by these terms
and conditions of use ("Terms of Useâ€). If you do
not consent to be bound by these Terms of Use, please
discontinue your access and do not use this Site.

General

2. In case of any violation of these Terms of Use, Infocomm Media Development Authority