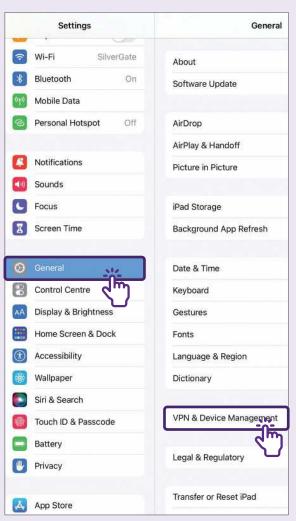

## **7** Go to Settings

9 Tap Wireless@SGx

Tap "Close" and proceed to "Settings" to install the profile.

12 Tap General

Tap "VPN & Device Management".