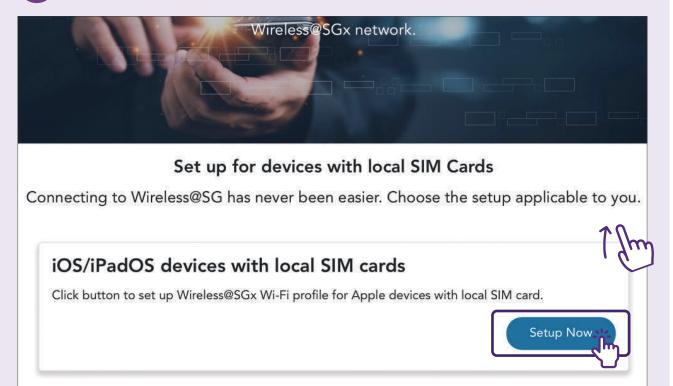

### Set-up Wireless@SGx Account with Cellular Network

For iOS mobile device with local SIM cards.

Scan the QR code
Go to https://go.gov.sg/wsgx or scan the QR code.

2 Tap Setup Now

Read the Terms and Conditions and Privacy Policy