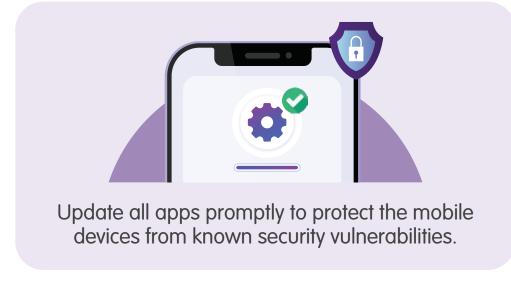

## **Cyber Security Tips**

To stay safe while using Wi-Fi, please keep to the following: