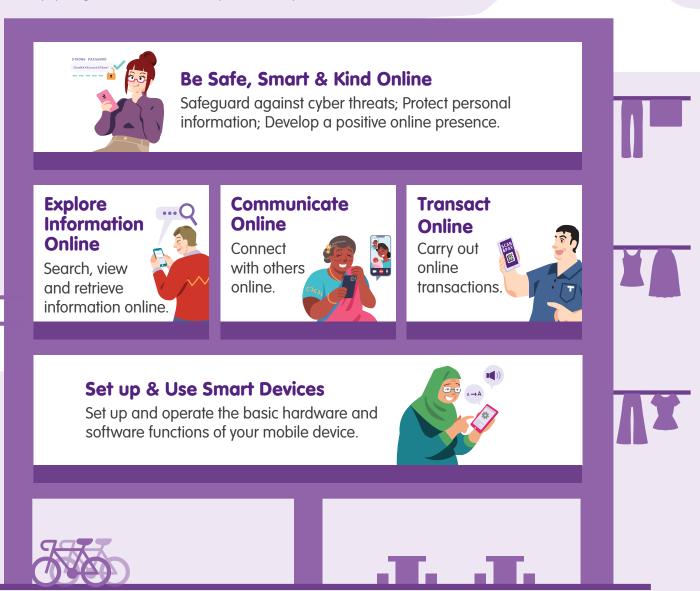

#### Introduction

It is meant for everyone with or without any digital experience but is interested in finding out more about essential digital skills for daily living.

The essential skills are grouped into 5 competency areas as shown in the diagram.

## Learning outcome of Set up & Use Smart Devices competency:

- Register for public Wi-Fi.
- Know the vulnerabilities and risks associated with the Internet.

The following guide is based on common software icons and mobile device settings. Please note that certain features may differ across different mobile devices and models The Digital Skills for Life (DSL) Guide is a series of booklets which comprise of: