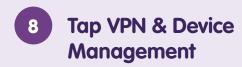

Tap "Close" and proceed to "Settings" to install the profile.

12 Tap General

Tap "VPN & Device Management".