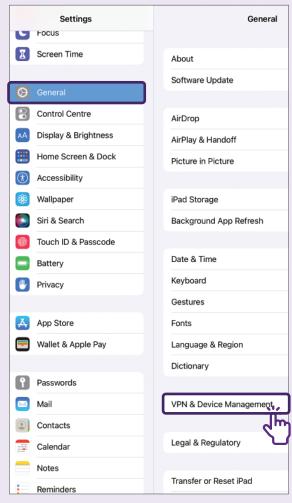

## **7** Go to Settings

9 Tap Wireless@SGx

Tap "Close" and proceed to "Settings" to install the profile.

12 Tap General

Tap "VPN & Device Management".