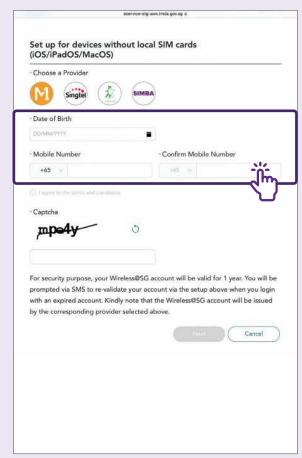

# 4 Choose an Operator

Tap any one of the Wireless@SGx operators.

\*Does not have to be your cellular provider.

Select your birthdate and key in your mobile number.

Agree to the terms and conditions. Check the box, enter the Captcha and tap "Next" to continue.