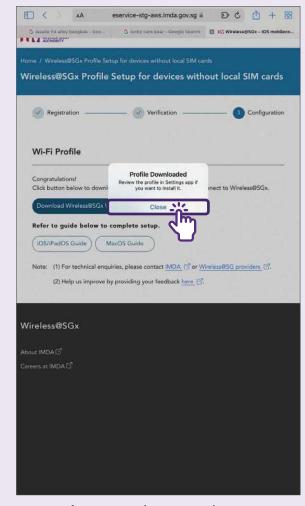

Tap "Close" and proceed to "Settings" to install the profile.

12 Tap General

Tap "VPN & Device Management".