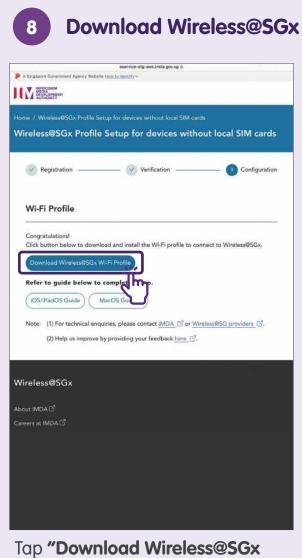

### Set-up Wireless@SGx Account without Cellular Network

For iOS mobile device without local SIM cards.

Scan the QR code

Go to https://go.gov.sg/wsgx or scan the QR code.

2 Tap Setup Now

Read the Terms and Conditions and Privacy Policy

Read terms of use & privacy policy. Tap "Accept" to continue.