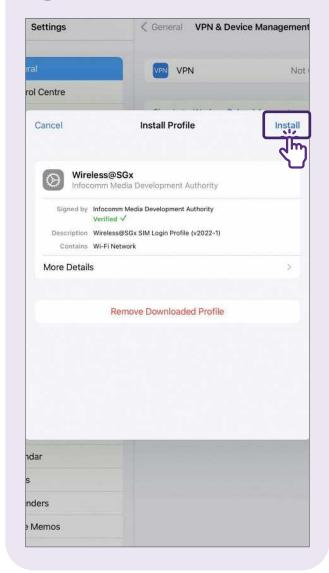

#### 6 Install Profile

Tap **"Close"** and proceed to Settings to install the profile.

## **7** Go to Settings

9 Tap Wireless@SGx

## 10 Tap Install

14 Tap Wireless@SGx

Go to the nearest Wireless@SGx hotspot. Go to Wi-Fi settings and tap "Wireless@SGx".

15 Enjoy Wireless@SGx

Enjoy seamless connection to Wireless@SGx.