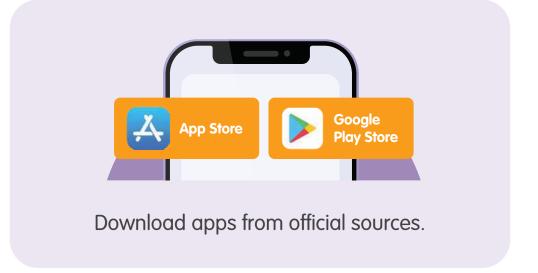

## **Cyber Security Tips**

To stay safe while using Wi-Fi, please keep to the following: