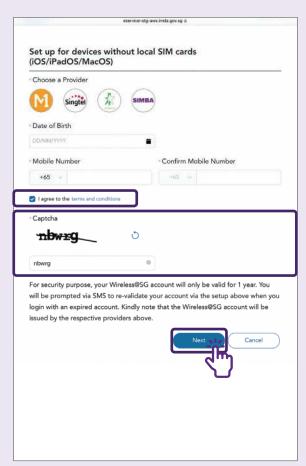

# 4 Choose an Operator

Tap any one of the Wireless@SGx operators.

\*Does not have to be your cellular provider.

Select your birthdate and key in your mobile number.

Agree to the terms and conditions. Check the box, enter the Captcha and tap "Next" to continue.