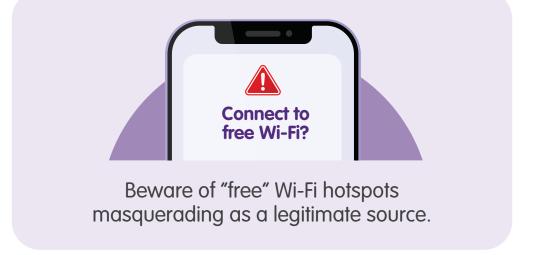

## **Cyber Security Tips**

To stay safe while using Wi-Fi, please keep to the following: