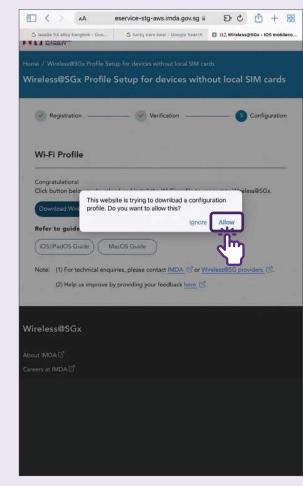

# **Receive an SMS OTP**

Receive an SMS One-Time Password (OTP) on the mobile number you provided. Key that in and click "Next".

Wi-Fi Profile" to continue

Tap "Allow" to download the configuration profile.