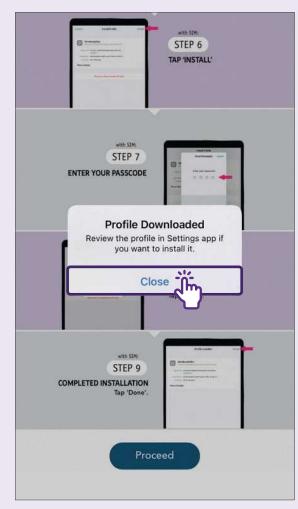

#### 6 Install Profile

Tap **"Close"** and proceed to Settings to install the profile.