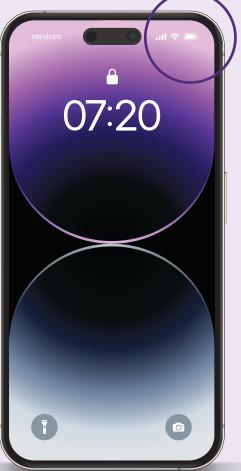

#### **Cellular Network and their icons**

1 Networks

The different networks from your telco carrier.

3G / 4G / 5G

Cellular network signal strength.

•11

2 Connected to Wi-Fi

Mobile device is connected to the internet over Wi-Fi.

3 Status Bar Location