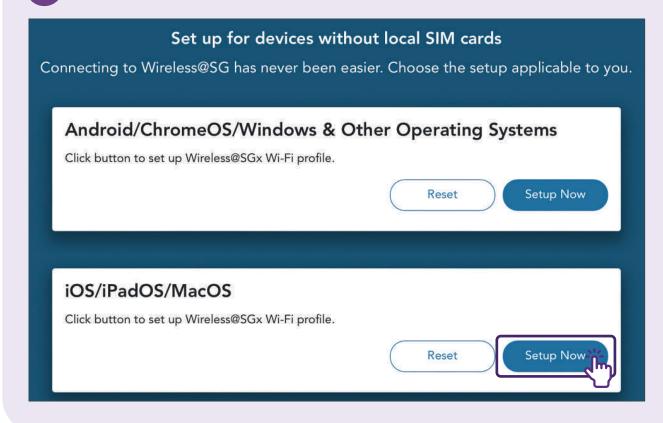

### Set-up Wireless@SGx Account with Cellular Network

For iOS mobile device with local SIM cards.

Scan the QR code
Go to https://go.gov.sg/wsgx or scan the QR code.

2 Tap Setup Now

Read the Terms and Conditions and Privacy Policy

### Set-up Wireless@SGx Account without Cellular Network

For iOS mobile device without local SIM cards.

Scan the QR code

Go to https://go.gov.sg/wsgx or scan the QR code.

2 Tap Setup Now

Read the Terms and Conditions and Privacy Policy