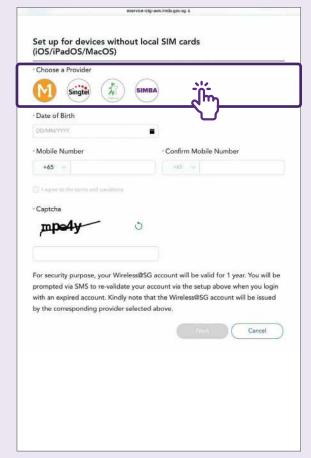

# 4 Choose an Operator

Tap any one of the Wireless@SGx operators.

\*Does not have to be your cellular provider.

Select your birthdate and key in your mobile number.

Agree to the terms and conditions. Check the box, enter the Captcha and tap "Next" to continue.