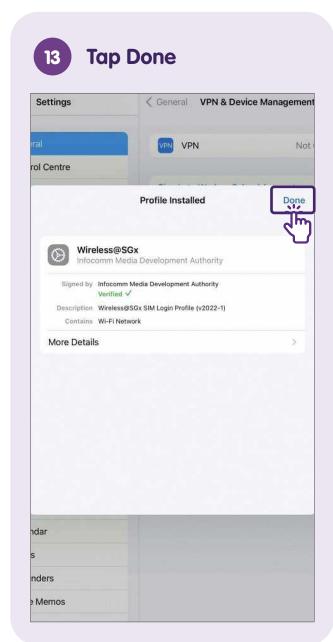

## 10 Tap Install

14 Tap Wireless@SGx

Go to the nearest Wireless@SGx hotspot. Go to Wi-Fi settings and tap "Wireless@SGx".

15 Enjoy Wireless@SGx

Enjoy seamless connection to Wireless@SGx.