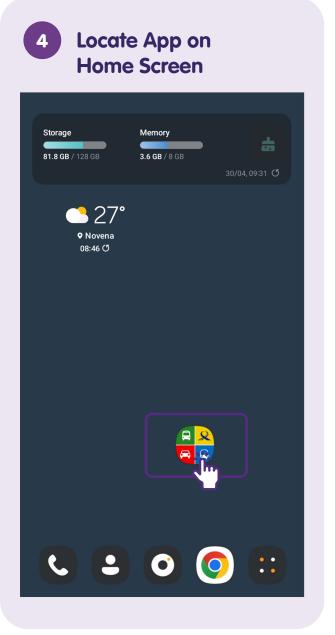

e devices and models.

The Digital Skills for Life (DSL) Guide is a series of booklets which comprise of:

- step-by-step instructions and
- quick tips

to help you get online confidently and safely.



### **Cyber Security Tips**

To stay safe while browsing apps, please keep to the following:



Always verify the authenticity of the app using official websites and sources, even if they are available on official Google Play Store.



only if necessary.



Uninstall a breached app (apps that are no longer secure due to malicious activities) as soon as possible to reduce the risk of exposing any information.



Update the mobile device software and applications to the latest versions as soon as they are available.

## Log in to Google Play Store





### **Download and Locate an App**







## **Uninstall an App**





For more information and to find your nearest SG Digital community hubs:

**IMDA Contact Centre** 

+65 6377 3800 info@imda.gov.sg

© 2023 Info-communications Media Development Authority. All rights reserved.

No part of this resource may be used or copied without explicit consent from IMDA.

Materials used in connection with this guide may also be subject to copyright protection.

These are not limited to: documents, slides, images, audio, and video. Unauthorized retention, duplication, distribution, or modification of copyrighted materials is strictly prohibited.