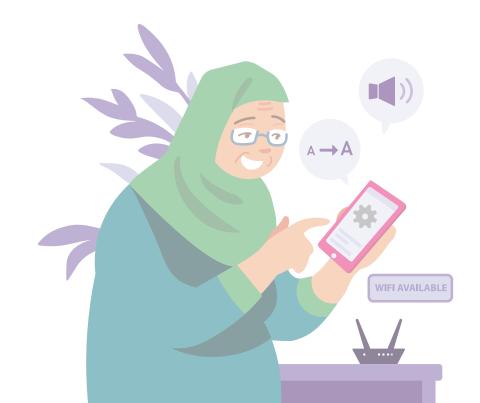

## Learning outcome of Set up & Use Smart Devices competency:

Able to connect to the Internet, install and use mobile device apps.

DSL

The following guide is based on common software icons and mobile device settings. Please note that certain features may differ across different mobile devices and models.