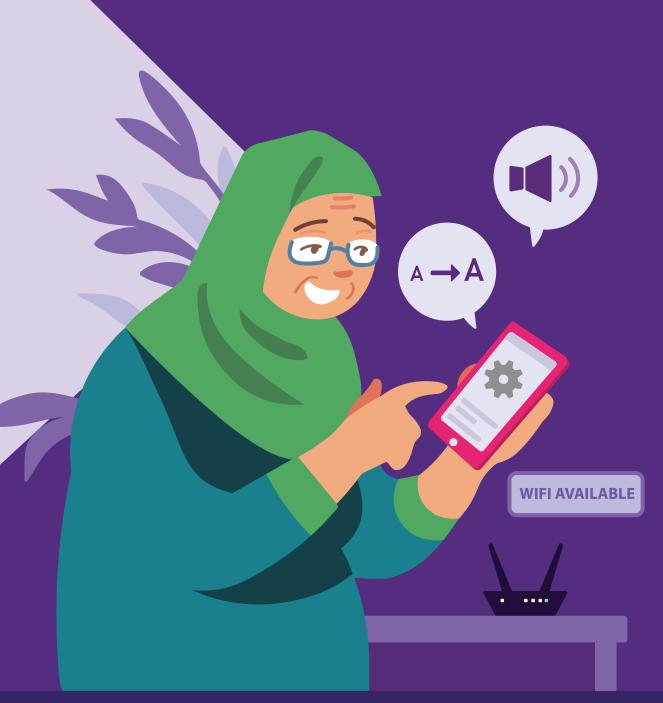

## Learning outcome of Set up & Use Smart Devices competency:

Able to connect to the Internet, install and use mobile device apps.

DSL

The following guide is based on common software icons and mobile device settings. Please note that certain features may differ across different mobile devices and models.