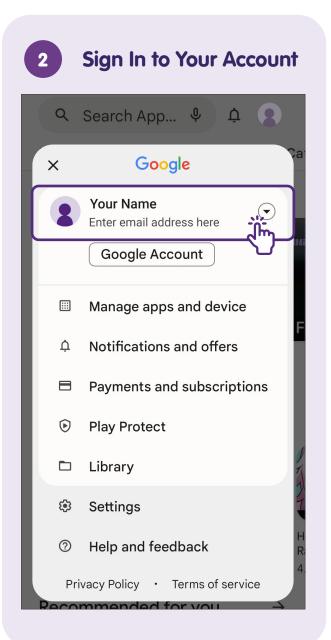

features may differ across different mobile devices and models.

The Digital Skills for Life (DSL) Guide is a series of booklets which comprise of:

- step-by-step instructions and
- quick tips

to help you get online confidently and safely.



### **Cyber Security Tips**

To stay safe while browsing apps, please keep to the following:



Always verify the authenticity of the app using official websites and sources, even if they are available on official Google Play Store.



only if necessary.



Uninstall a breached app (apps that are no longer secure due to malicious activities) as soon as possible to reduce the risk of exposing any information.



Update the mobile device software and applications to the latest versions as soon as they are available.

## Log in to Google Play Store





### **Download and Locate an App**







## **Uninstall an App**





For more information and to find your nearest SG Digital community hubs:

**IMDA Contact Centre** 

+65 6377 3800 info@imda.gov.sg

© 2023 Info-communications Media Development Authority. All rights reserved.

No part of this resource may be used or copied without explicit consent from IMDA.

Materials used in connection with this guide may also be subject to copyright protection.

These are not limited to: documents, slides, images, audio, and video. Unauthorized retention, duplication, distribution, or modification of copyrighted materials is strictly prohibited.