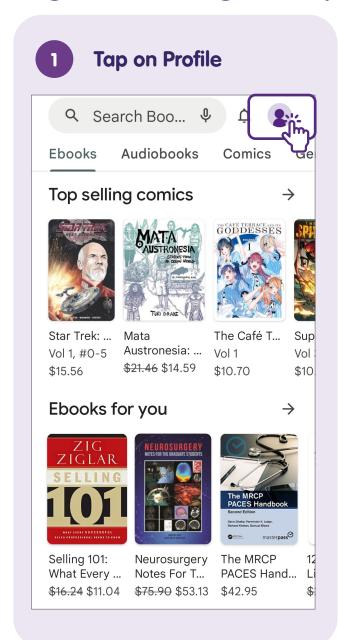

n features may differ across different mobile devices and models.

The Digital Skills for Life (DSL) Guide is a series of booklets which comprise of:

- step-by-step instructions and
- quick tips

to help you get online confidently and safely.



### **Cyber Security Tips**

To stay safe while browsing apps, please keep to the following:



Always verify the authenticity of the app using official websites and sources, even if they are available on official Google Play Store.



only if necessary.



Uninstall a breached app (apps that are no longer secure due to malicious activities) as soon as possible to reduce the risk of exposing any information.



Update the mobile device software and applications to the latest versions as soon as they are available.

## Log in to Google Play Store





### **Download and Locate an App**







## **Uninstall an App**





For more information and to find your nearest SG Digital community hubs:

**IMDA Contact Centre** 

+65 6377 3800 info@imda.gov.sg

© 2023 Info-communications Media Development Authority. All rights reserved.

No part of this resource may be used or copied without explicit consent from IMDA.

Materials used in connection with this guide may also be subject to copyright protection.

These are not limited to: documents, slides, images, audio, and video. Unauthorized retention, duplication, distribution, or modification of copyrighted materials is strictly prohibited.