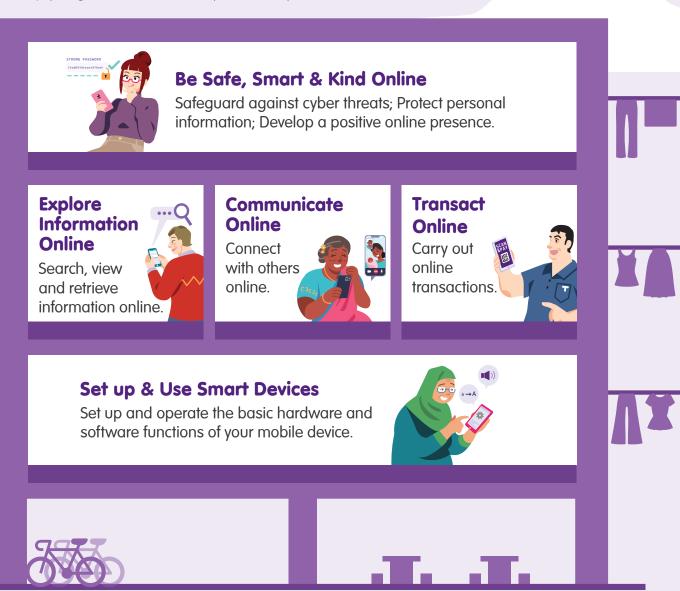

#### Introduction

It is meant for everyone with or without any digital experience but is interested in finding out more about essential digital skills for daily living.

The essential skills are grouped into 5 competency areas as shown in the diagram.